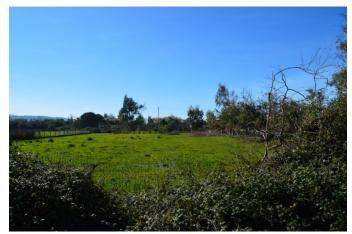

# **Description**

This plot of land of 4,000 sq. m. is only a few footsteps away from the beautiful Almyros beach near Acharavi, the meeting point of northern Corfu and a famed summer resort of the island.

The property is angular and has facades on two different roads. It is perfect for constructing a house because it has no slopes. The construction permit allows building a house of 200 sq.m., while electricity and water supplies are already installed at the entrance of the property.