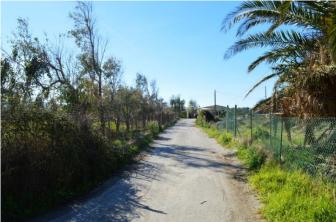

The property is angular and has facades on two different roads. It is perfect for constructing a house because it has no slopes. The construction permit allows building a house of 200 sq.m., while electricity and water supplies are already installed at the entrance of the property.

The village of Acharavi and the local water park are located 1 km. away from the property. The property is thus very close to all amenities provided all year long but enjoys total privacy away from the busy hotels and tourist resorts.