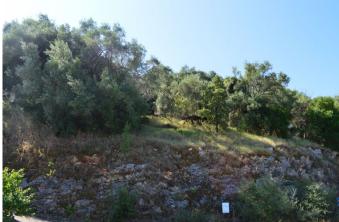

### **Description**

Located 50 metres from the long sand beach of Apraos in the sought after north east of the island, and just 5 kms from Kassiopi and all amenities, this is a plot of 4,000 sqm boasting superb uninterrupted views of the beach, the sea and beyond to the majestic Albanian mountains. The plot is gently sloping with olive trees and has road access to the front and rear. Water and electricity are just outside the plot.

#### **Characteristics**

Land size: 4000m2