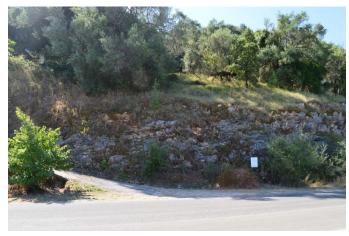

### **Description**

Located 50 metres from the long sand beach of Apraos in the sought after north east of the island, and just 5 kms from Kassiopi and all amenities, this is a plot of 4,000 sqm boasting superb uninterrupted views of the beach, the sea and beyond to the majestic Albanian mountains. The plot is gently sloping with olive trees and has road access to the front and rear. Water and electricity are just outside the plot.

#### **Characteristics**

Land size: 4000m2