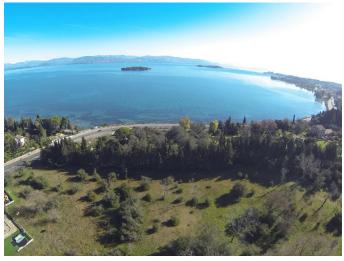

# **Description**

This unique plot of land, measuring 100,000 sq. m. is located in the area of Kontokali, Corfu.

The position and vast surface of this land make it an ideal property within Corfu, that constitutes a great investment opportunity.

This plot is situated only 50 m. from the beach and 500 m. away from Marina Gouvia Yacht Club, while is very close to the town centre and the airport of Corfu.

With a big facade on a national road, this plot of land is surrounded by lush vegetation and it is flat.

## **Characteristics**

**Land size**: 100000m2