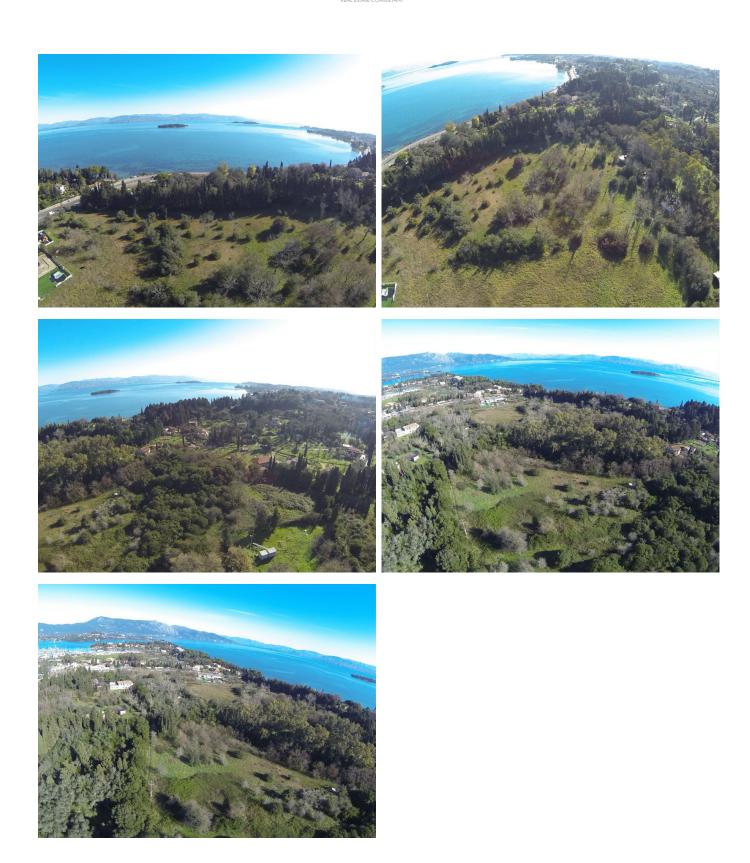

# **Description**

This unique plot of land, measuring 100,000 sq. m. is located in the area of Kontokali, Corfu.

The position and vast surface of this land make it an ideal property within Corfu, that constitutes a great investment opportunity.

This plot is situated only 50 m. from the beach and 500 m. away from Marina Gouvia Yacht Club, while is very close to the town centre and the airport of Corfu.

With a big facade on a national road, this plot of land is surrounded by lush vegetation and it is flat.

## **Characteristics**

**Land size**: 100000m2

#### **Exterior**

View: Sea View And Corfu Town