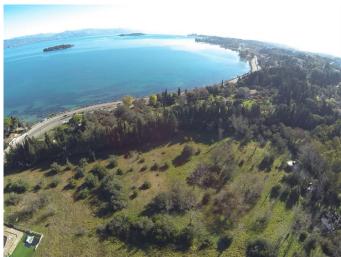

# **Description**

This unique plot of land, measuring 100,000 sq. m. is located in the area of Kontokali, Corfu.

The position and vast surface of this land make it an ideal property within Corfu, that constitutes a great investment opportunity.

This plot is situated only 50 m. from the beach and 500 m. away from Marina Gouvia Yacht Club, while is very close to the town centre and the airport of Corfu.

With a big facade on a national road, this plot of land is surrounded by lush vegetation and it is flat.

## **Characteristics**

**Land size**: 100000m2