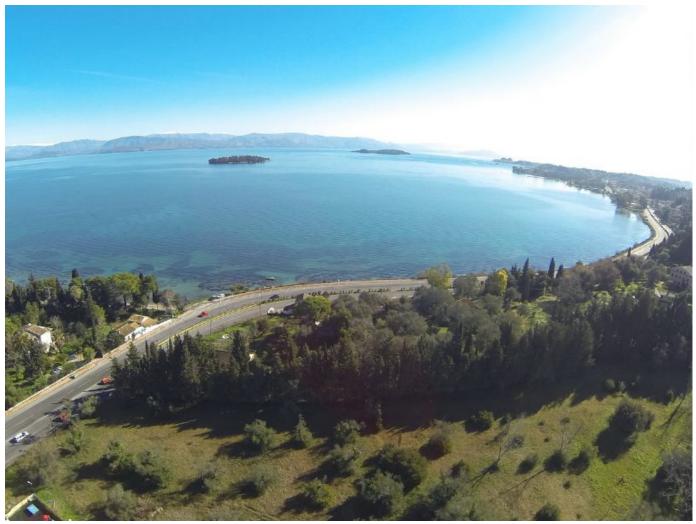

# **Description**

This unique plot of land, measuring 100,000 sq. m. is located in the area of Kontokali, Corfu.

The position and vast surface of this land make it an ideal property within Corfu, that constitutes a great investment opportunity.

This plot is situated only 50 m. from the beach and 500 m. away from Marina Gouvia Yacht Club, while is very close to the town centre and the airport of Corfu.

With a big facade on a national road, this plot of land is surrounded by lush vegetation and it is flat.

## **Characteristics**

**Land size**: 100000m2

#### **Exterior**

View: Sea View And Corfu Town