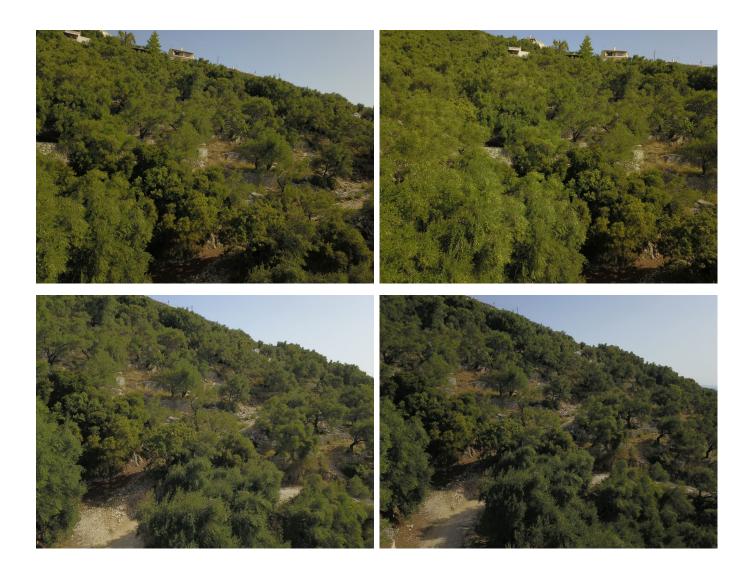

## Description

Situated in an elevated hillside position, this wonderful olive grove of 5,000 sqm is ideally located. It is in a quiet, peaceful area offering privacy, yet is within easy reach of amenities and the sea – the beach is a walkable 700 metres and it is 300 metres from the main road leading to either Corfu Town or Kassiopi. With a southerly aspect, its position ensures the views, a wonderful uninterrupted panorama of the surrounding olive tree clad countryside, the sea, and the coastline towards Corfu Town.

The plot is easily accessed by car and has a large frontage onto a road as well as having a road already opened within it. Sloping and full of olive trees, it is ideal for the construction of a family villa. Water and electricity are on site.

## **Photo gallery**