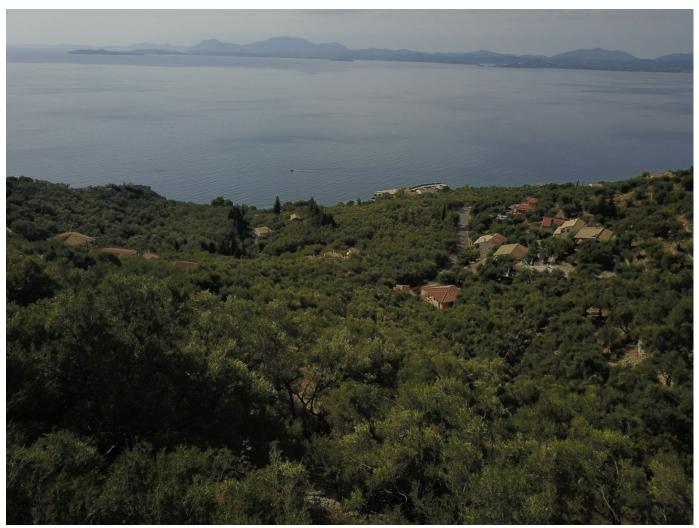

## Description

Situated in an elevated hillside position, this wonderful olive grove of 5,000 sqm is ideally located. It is in a quiet, peaceful area offering privacy, yet is within easy reach of amenities and the sea – the beach is a walkable 700 metres and it is 300 metres from the main road leading to either Corfu Town or Kassiopi. With a southerly aspect, its position ensures the views, a wonderful uninterrupted panorama of the surrounding olive tree clad countryside, the sea, and the coastline towards Corfu Town.

The plot is easily accessed by car and has a large frontage onto a road as well as having a road already opened within it. Sloping and full of olive trees, it is ideal for the construction of a family villa. Water and electricity are on site.

#### **Exterior**

View: Stunning View Of The Sea And Coast