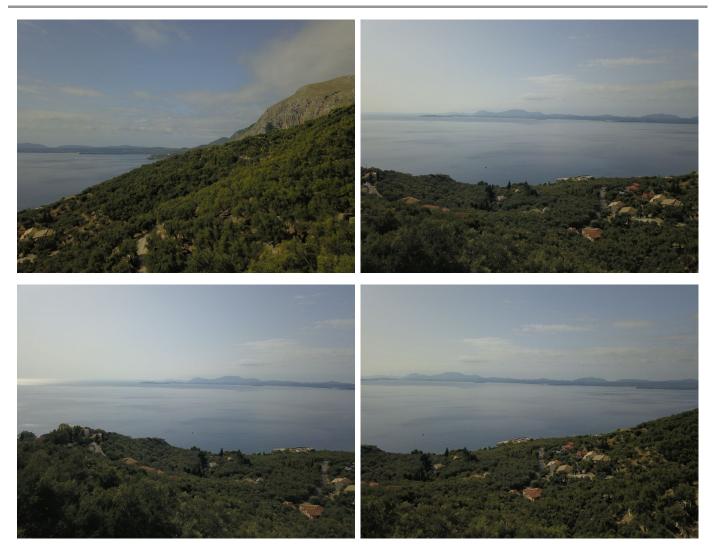

## Description

Situated in an elevated hillside position, this wonderful olive grove of 5,000 sqm is ideally located. It is in a quiet, peaceful area offering privacy, yet is within easy reach of amenities and the sea – the beach is a walkable 700 metres and it is 300 metres from the main road leading to either Corfu Town or Kassiopi. With a southerly aspect, its position ensures the views, a wonderful uninterrupted panorama of the surrounding olive tree clad countryside, the sea, and the coastline towards Corfu Town.

#### **Exterior**

View: Stunning View Of The Sea And Coast

## **Photo gallery**