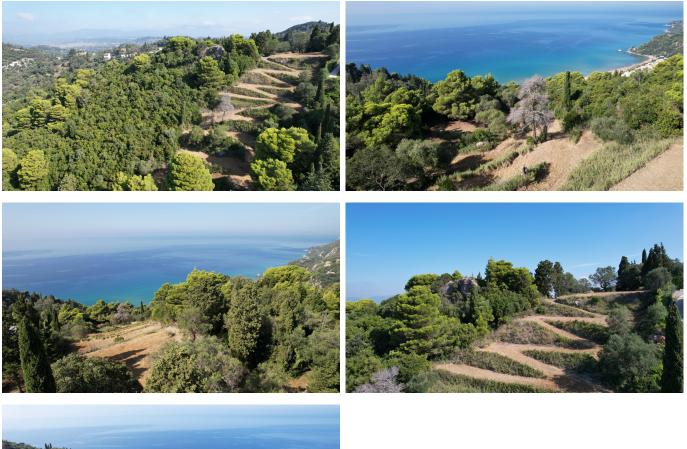

## Description

Situated in a quiet and peaceful area on the dramatic west coast of the island, this plot of 4,876 sqm is in a prime location, just a short walk from Pelekas village and around 800 metres from Pelekas beach. It is in the perfect spot to enjoy the beautiful sunsets the west coast is famous for, as well as great views of the sea and coast.

The plot is easily accessed via a private road that leads to the top of the land. Full of trees, the plot is well maintained and has a wonderful natural landscape. A building permit is already in place.

#### **Exterior**

View: Stunning View Of The Sea And Coast