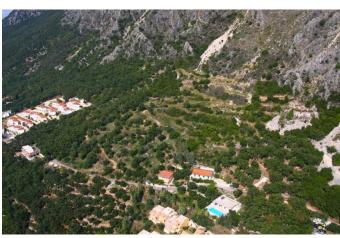

### Large Plot in Barbati , Northeast Corfu

Reference: #NEBARB23

21.000 sq.m. land with planning permission for 32 detached houses with swimming pool, enjoying marvelous views in the area of Barbati, northeastern Corfu

## **Description**

A truly exceptional opportunity to acquire this unique land situated in Barbati, one of the most beautiful areas of northeastern Corfu. Perched on a green hill offering absolute privacy and tranquility, the land plot also enjoys spectacular panoramic views over the sea and the east coastline to the town of Corfu and the Old Fortress.

The plot covers a total area of  $\beta \in \langle \beta \in \langle 21,000 \text{ sq.m.} \rangle$  and much of it lies within the settlement zone. The sea and the beautiful pebbled beach of Barbati are about 300 meters or 10 minutes walking away from the property, while Corfu town and the airport are approximately 23 kilometers away.