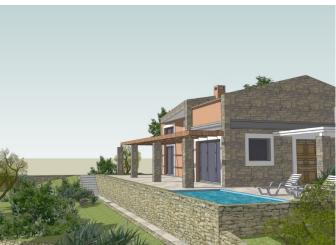

The land has a valid planning permission for the construction of 32 detached houses (between 70 sq.m. and 170 m each). Most of the houses also feature a permit for swimming pool, and comprise of 2 up to max. 4 bedrooms.

The property can be easily and successfully turned into a tourist or development project of high quality in Corfu.