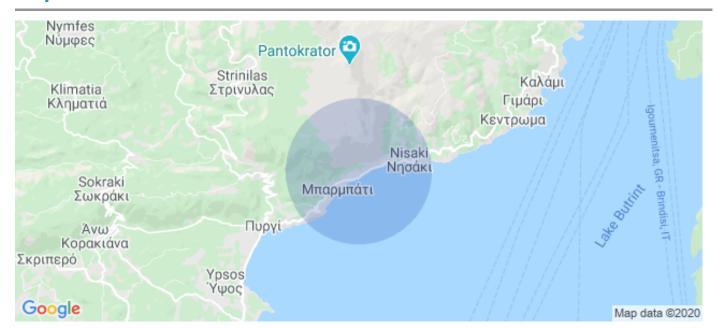

lar panoramic views over the sea and the east coastline to the town of Corfu and the Old Fortress.



The plot covers a total area of  $\beta \in \langle \beta \in \langle 21,000 \text{ sq.m.} \rangle$  and much of it lies within the settlement zone. The sea and the beautiful pebbled beach of Barbati are about 300 meters or 10 minutes walking away from the property, while Corfu town and the airport are approximately 23 kilometers away.

The land has a valid planning permission for the construction of 32 detached houses (between 70 sq.m. and 170 m each). Most of the houses also feature a permit for swimming pool, and comprise of 2 up to max. 4 bedrooms.

The property can be easily and successfully turned into a tourist or development project of high quality in Corfu.

### **Map location**



#### **Distances**

Distance to local Distance to Corfu Town:

**amenities**: 0.3 km 19 km



### **Characteristics**

Land size: 21000m2

### **Exterior**

View: Panoramic View Of The Sea ,Corfu Town And East Coast

# **Photo gallery**





















| Notes |
|-------|
|       |
|       |
|       |
|       |
|       |
|       |
|       |
|       |
|       |
|       |
|       |
|       |
|       |
|       |
|       |

#### **Contact us**

Mike Petsas

Tel: +30 2661099216 | +30 6937 787776

Mail: info@corfuhomes.gr

Corfu Homes Real Estate Consultants

5th Km Palaiokastritsa National Road

49100 Kontokali, Corfu - Greece