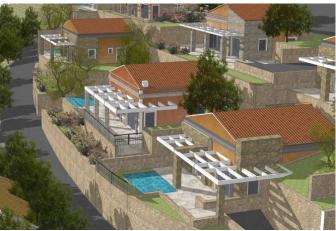

The land has a valid planning permission for the construction of 32 detached houses (between 70 sq.m. and 170 m each). Most of the houses also feature a permit for swimming pool, and comprise of 2 up to max. 4 bedrooms.

The property can be easily and successfully turned into a tourist or development project of high quality in Corfu.