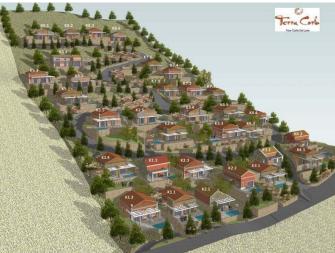

The land has a valid planning permission for the construction of 32 detached houses (between 70 sq.m. and 170 m each). Most of the houses also feature a permit for swimming pool, and comprise of 2 up to max. 4 bedrooms.

The property can be easily and successfully turned into a tourist or development project of high quality in Corfu.