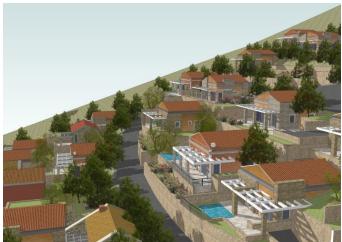

### Large Plot in Barbati , Northeast Corfu

Reference: #NEBARB23

21.000 sq.m. land with planning permission for 32 detached houses with swimming pool, enjoying marvelous views in the area of Barbati, northeastern Corfu

## **Description**

A truly exceptional opportunity to acquire this unique land situated in Barbati, one of the most beautiful areas of northeastern Corfu. Perched on a green hill offering absolute privacy and tranquility, the land plot also enjoys spectacular panoramic views over the sea and the east coastline to the town of Corfu and the Old Fortress.

The land has a valid planning permission for the construction of 32 detached houses (between 70 sq.m. and 170 m each). Most of the houses also feature a permit for swimming pool, and comprise of 2 up to max. 4 bedrooms.

The property can be easily and successfully turned into a tourist or development project of high quality in Corfu.