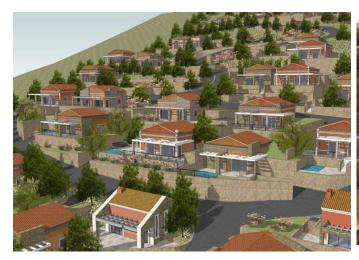

The land has a valid planning permission for the construction of 32 detached houses (between 70 sq.m. and 170 m each). Most of the houses also feature a permit for swimming pool, and comprise of 2 up to max. 4 bedrooms.

The property can be easily and successfully turned into a tourist or development project of high quality in Corfu.