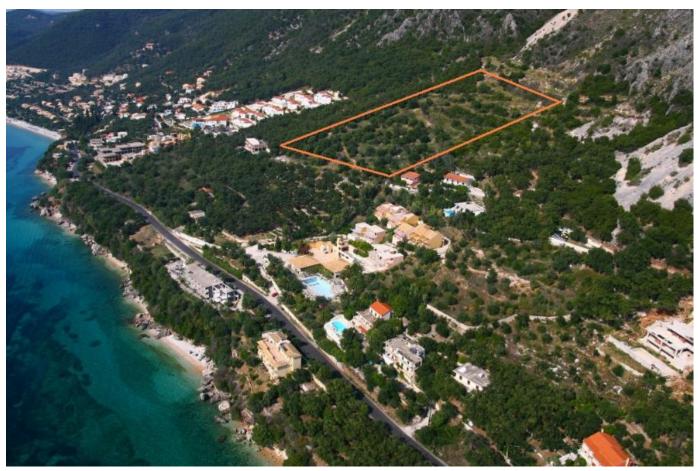

### Large Plot in Barbati , Northeast Corfu

Reference: #NEBARB23

21.000 sq.m. land with planning permission for 32 detached houses with swimming pool, enjoying marvelous views in the area of Barbati, northeastern Corfu

## **Description**

A truly exceptional opportunity to acquire this unique land situated in Barbati, one of the most beautiful areas of northeastern Corfu. Perched on a green hill offering absolute privacy and tranquility, the land plot also enjoys spectacular panoramic views over the sea and the east coastline to the town of Corfu and the Old Fortress.

The plot covers a total area of  $\beta \in \langle \beta \in \langle 21,000 \text{ sq.m.} \rangle$  and much of it lies within the settlement zone. The sea and the beautiful pebbled beach of Barbati are about 300 meters or 10 minutes walking away from the property, while Corfu town and the airport are approximately 23 kilometers away.

The land has a valid planning permission for the construction of 32 detached houses (between 70 sq.m. and 170 m each). Most of the houses also feature a permit for swimming pool, and comprise of 2 up to max. 4 bedrooms.