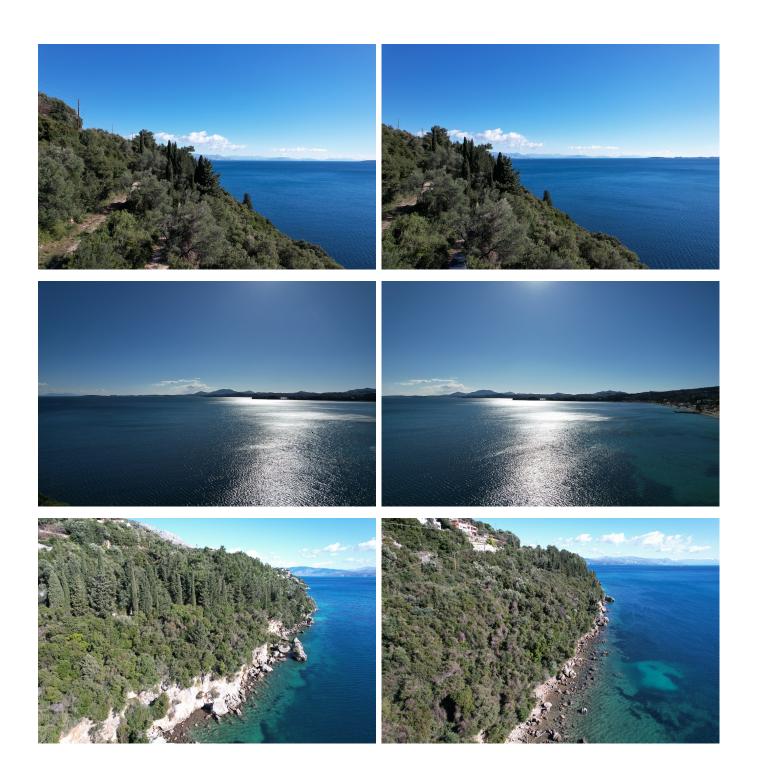

## Large Plot in Pyrgi, Northeast Corfu

Reference: #NEPYRG5

This is without any doubt a perfect spot for a luxury villa development. A stunning plot of 20,000 sqm with 350 meters of sea frontage, the potential for a private jetty, and access to pretty coves below. It is in a wonderful area on the sought-after northeast coast and boasts magnificent open views of the sea and coastline towards Corfu Town as well as the mainland opposite.

### **Description**

Situated in the area between Ipsos and Barbati on the prestigious northeast coast, this seafront plot of 20,000 sqm is a rare find. It is approx. 16 km from Corfu Town and the airport and within easy reach of all amenities and the northeast coastal hotspots. The plot is full of a variety of trees, including olives and cypresses. Below are some wonderful little coves, with the potential to construct a jetty. A road within the plot has already been constructed giving easy access.

#### **Exterior**

View: Stunning Panoramic View Of The Sea ,coast Towards Corfu Town