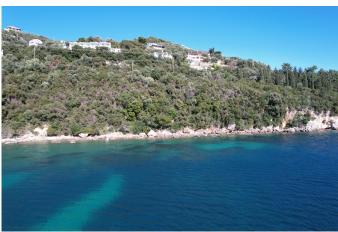

### **Description**

Situated in the area between Ipsos and Barbati on the prestigious northeast coast, this seafront plot of 20,000 sqm is a rare find. It is approx. 16 km from Corfu Town and the airport and within easy reach of all amenities and the northeast coastal hotspots. The plot is full of a variety of trees, including olives and cypresses. Below are some wonderful little coves, with the potential to construct a jetty. A road within the plot has already been constructed giving easy access.

### **Key features**

A rare to find property

Large frontage on the sea

Direct and private access to the sea and little bays

Ideal also for investment