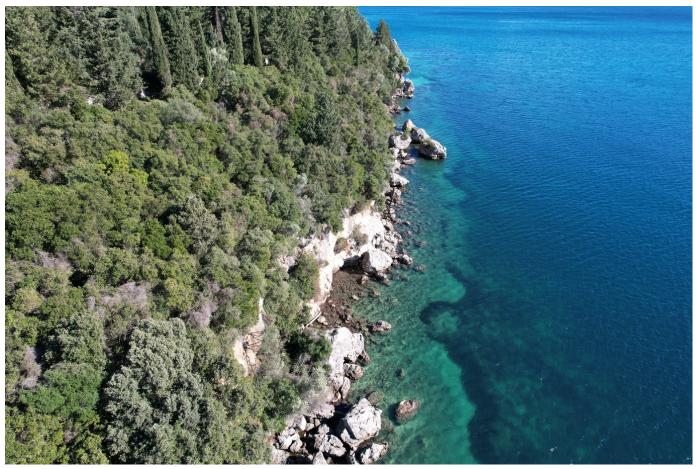

## Large Plot in Pyrgi, Northeast Corfu

Reference: #NEPYRG5

This is without any doubt a perfect spot for a luxury villa development. A stunning plot of 20,000 sqm with 350 meters of sea frontage, the potential for a private jetty, and access to pretty coves below. It is in a wonderful area on the sought-after northeast coast and boasts magnificent open views of the sea and coastline towards Corfu Town as well as the mainland opposite.

### **Description**

Situated in the area between Ipsos and Barbati on the prestigious northeast coast, this seafront plot of 20,000 sqm is a rare find. It is approx. 16 km from Corfu Town and the airport and within easy reach of all amenities and the northeast coastal hotspots. The plot is full of a variety of trees, including olives and cypresses. Below are some wonderful little coves, with the potential to construct a jetty. A road within the plot has already been constructed giving easy access.

### **Key features**

A rare to find property

Large frontage on the sea

Direct and private access to the sea and little bays

Ideal also for investment