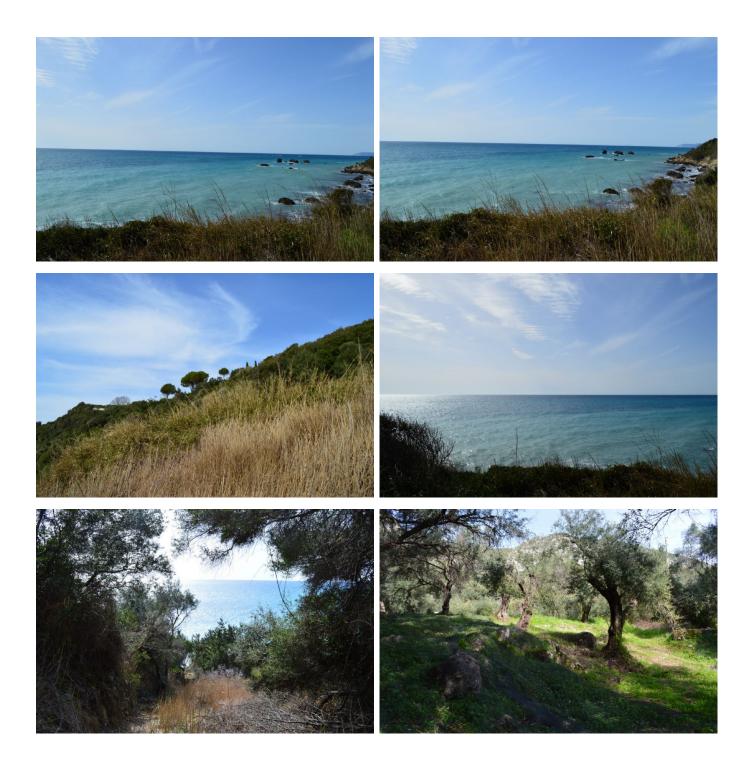

southwestern side of Corfu

### Information

**Price**: 750.000 €

Location: South

Category: Land

### Description

This exquisite plot of land is an outstanding example of natural beauty with hundred-yearold olive trees and lush greenery making it ideal for building a luxury villa away from all noise and urban stress.



The location offers absolute privacy, splendid sea views over the Adriatic Sea and the wild coastline of the island.

Situated only 5 minutes away from the picturesque Paramonas beach and with direct access to the nearby sea, the property is easily accessed by a paved road.

Water and electricity are already established at the plot's entrance.

## **Characteristics**

Land size: 11000m2

### **Exterior**

View: Adriatic Sea And West Coastline

## **Photo gallery**









## Notes

| <br> |
|------|
| <br> |

#### Contact us

Mike Petsas

Tel: +30 2661099216 | +30 6937 787776

Mail: info@corfuhomes.gr

Corfu Homes Real Estate Consultants

5th Km Palaiokastritsa National Road

49100 Kontokali, Corfu - Greece