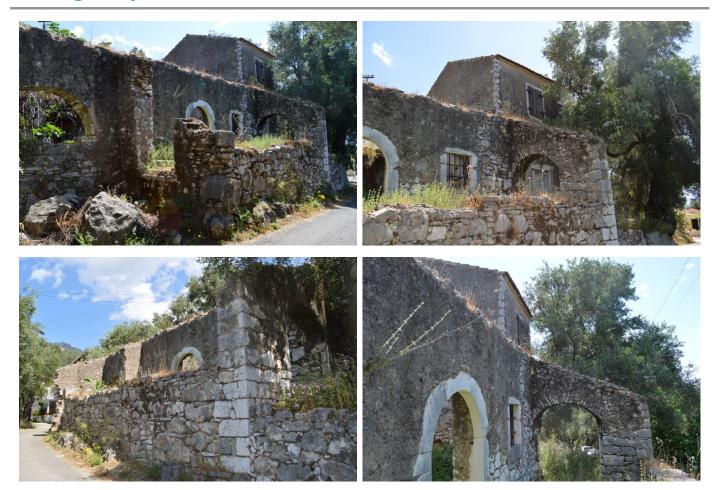

### **Description**

Situated in one of the most beautiful and sought-after Corfu areas, the small village of Nissaki in the northeast of Corfu, this old stone built olive mill covers a surface of 120 m2 and is easily accessed by a paved road.

The property requires full renovation and restoration works due to its age, while only 70 m2 from the total surface still have a rooftop. Should the property be fully restored, then the olive mill could be easily turned into a prosperous investment due to its privileged location and architectural uniqueness that offer high rental potential.

# **Photo gallery**

| Notes |
|-------|
|       |
|       |
|       |
|       |
|       |
|       |
|       |
|       |
|       |
|       |
|       |
|       |
|       |
|       |