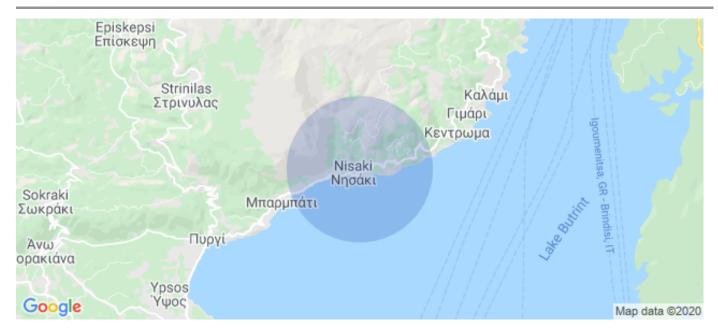

### **Map location**

#### **Distances**

Distance to local Distance to Corfu Town:

**amenities**: 0.2 km 23 km