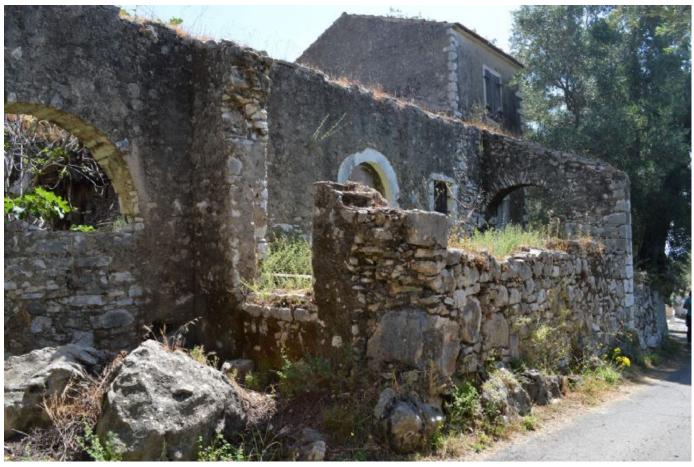

## Stone House in Nissaki , Northeast Corfu

Reference: #NENISS36

Old traditional stone-built olive mill of 120 m2 walking distance from Nissaki beach and harbor, northeastern Corfu

### **Description**

Situated in one of the most beautiful and sought-after Corfu areas, the small village of Nissaki in the northeast of Corfu, this old stone built olive mill covers a surface of 120 m2 and is easily accessed by a paved road.

The traditional olive mill is set within a plot of 500 m2 and offers the possibility of additional building because it is part of the Nissaki settlement. The closest beach is only 400 m away and the amenities provided by the small village are enough to meet all daily needs.

The property requires full renovation and restoration works due to its age, while only 70 m2 from the total surface still have a rooftop. Should the property be fully restored, then the olive mill could be easily turned into a prosperous investment due to its privileged location and architectural uniqueness that offer high rental potential.