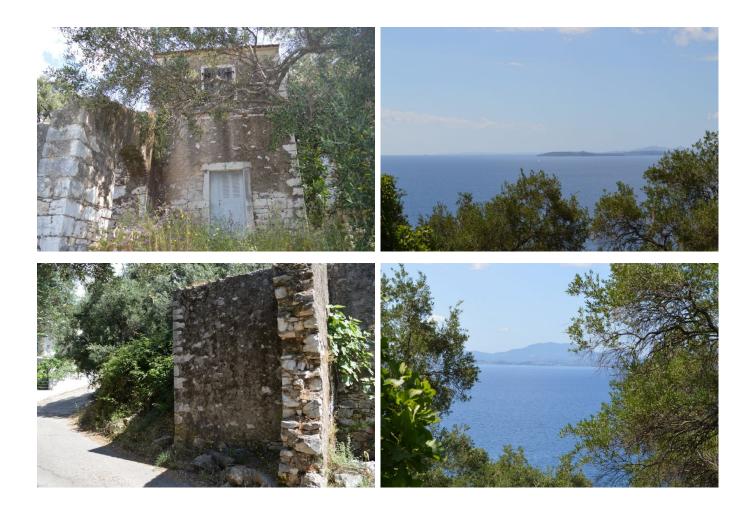

The property is south-facing and offers splendid views over the Ionian Sea, the eastern coasts and the town of Corfu. Last but not least, the plot can easily feature a swimming pool and parking area.

### **Exterior**

Parking: Yes View: Sea And East Coast

# **Photo gallery**

| Notes |
|-------|
|       |
|       |
|       |
|       |
|       |
|       |
|       |
|       |
|       |
|       |
|       |
|       |
|       |
|       |